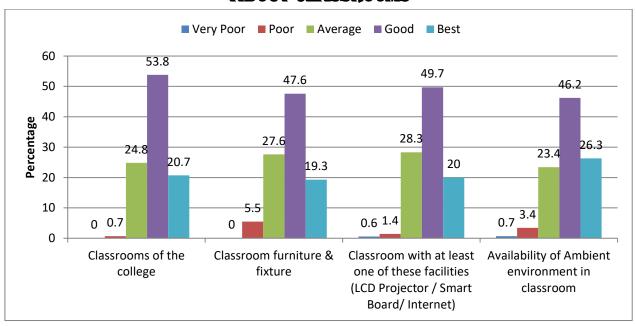

### **ABOUT CLASSROOMS**

#### Satisfaction level of Infrastructure / Classrooms

The satisfaction of students with various aspects of Infrastructure with reference to Classrooms measured on the basis of

- Classroom as a whole
- Furniture/fixtures
- LCD/Projector/Smart board/Internet
- Ambient atmosphere