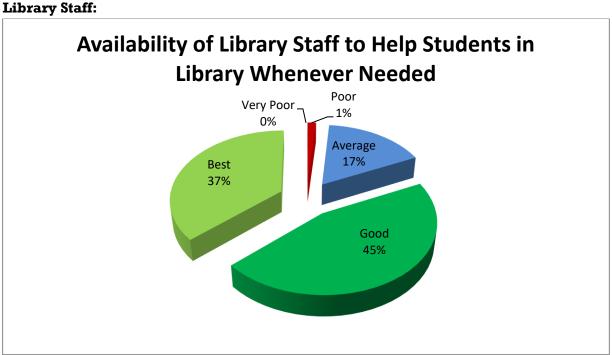

inars /non academic
- Skill building
- Accessibility of management
- Positive recommendation

#### Satisfaction level of other aspects

The satisfaction of students with various other aspects were measured on the basis of presence of

- Active student council & committee
- Language laboratory

The data so collected through the survey is compiled and presented using different charts for quick visualization. The report in detail follows:



# Kishinchand Chellaram College



Vidyasagar Principal K.M. Kundnani Chowk, 124, Dinshaw Wachha Road, Churchgate, Mumbai 400020

### **ABOUT CLASSROOMS**



### ABOUT LIBRARY

#### **Availability:**





# Kishinchand Chellaram College



Vidyasagar Principal K.M. Kundnani Chowk, 124, Dinshaw Wachha Road, Churchgate, Mumbai 400020

#### Reading Room:







# Kishinchand Chellaram College



Vidyasagar Principal K.M. Kundnani Chowk, 124, Dinshaw Wachha Road, Churchgate, Mumbai 400020

#### **Other Aspects**



### **ABOUT STUDENTS CLUBS AND ASSOCIATIONS**

#### College has active NSS unit.





# Kishinchand Chellaram College



Vidyasagar Principal K.M. Kundnani Chowk, 124, Dinshaw Wachha Road, Churchgate, Mumbai 400020

#### College has active Rotaract Club.



#### College has active Cultural Club:





# Kishinchand Chellaram College



Vidyasagar Principal K.M. Kundnani Chowk, 124, Dinshaw Wachha Road, Churchgate, Mumbai 400020

### College has active Gender Issue Cell:



### College has active Anti Ragging Cell:





# Kishinchand Chellaram College



Vidyasagar Principal K.M. Kundnani Chowk, 124, Dinshaw Wachha Road, Churchgate, M