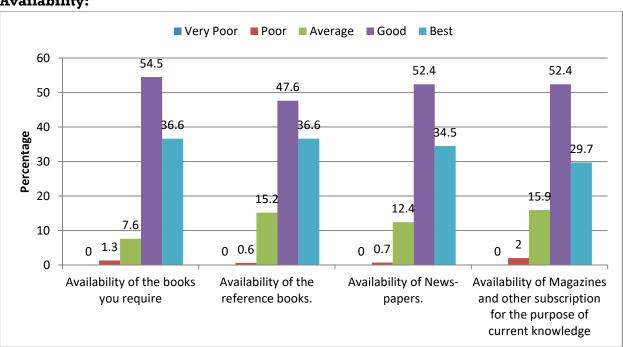

### ABOUT LIBRARY

#### **Availability:**

### Satisfaction level of Library facilities

The satisfaction of students with various aspects of Library were measured on the basis of availability of

- Books
- Reference books
- Newspapers
- Magazines
- Reading room
- Availability of Library staff
- Computerized book search
- Quality of staff