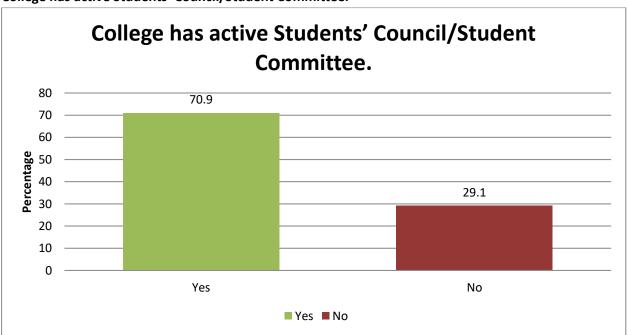

#### **ABOUT OTHER ASPECTS**

College has active Students' Council/Student Committee.