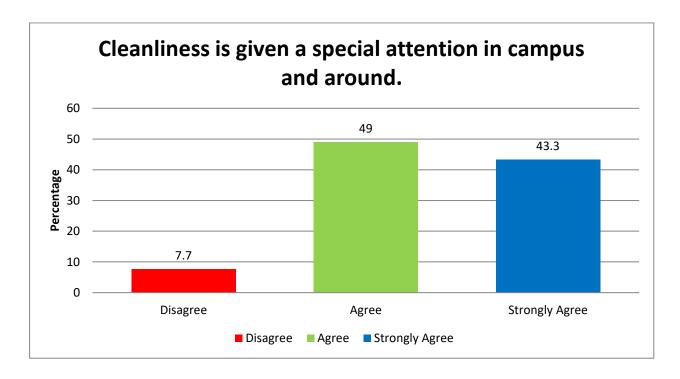

# Kishinchand Chellaram College

Vidyasagar Principal K.M. Kundnani Chowk, 124, Dinshaw Wachha Road, Churchgate, Mumbai 400020

Cleanliness is given a special attention in campus and around.

Liftman is available for the college lifts.