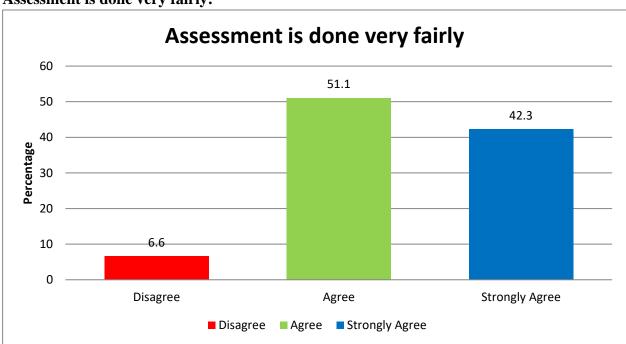

shinchand Chellaram College



Vidyasagar Principal K.M. Kundnani Chowk, 124, Dinshaw Wachha Road, Churchgate, Mumbai 400020

The purpose of queries related to Admission, Bonafide certificate, Eligibility/Enrolment etc:



Availability of staff for Scholarship/Reserved category information related work:





# Kishinchand Chellaram College



Vidyasagar Principal K.M. Kundnani Chowk, 124, Dinshaw Wachha Road, Churchgate, Mumbai 400020

### **About Efficiency of Staff:**

#### Marks sheet distribution:



#### **Eligibility/Enrolment:**





# Kishinchand Chellaram College



Vidyasagar Principal K.M. Kundnani Chowk, 124, Dinshaw Wachha Road, Churchgate, Mumbai 400020

#### **ABOUT EXAMINATION SYSTEM**

### Examination system in college is very fair:



### Assessment is done very fairly:





# Kishinchand Chellaram College



Vidyasagar Principal K.M. Kundnani Chowk, 124, Dinshaw Wachha Road, Churchgate, Mumbai 400020

College results are declared in time (Semester-I to Semester-IV):



### ABOUT OTHER ESSENTIAL FACILITIES AND RELATED SERVICES

Drinking water is available on campus.





# Kishinchand Chellaram College



Vidyasagar Principal K.M. Kundnani Chowk, 124, Dinshaw Wachha Road, Churchgate, Mumbai 400020

Cleanliness is given a special attention in campus and around.



Liftman is available for the college lifts.





# Kishinchand Chellaram College



Vidyasagar Principal K.M. Kundnani Chowk, 124, Dinshaw Wachha Road, Churchgate, Mumbai 400020

### Wash Room for Girls and Boys on each floors.



### Girls Common Room facility is available in college.





# Kish