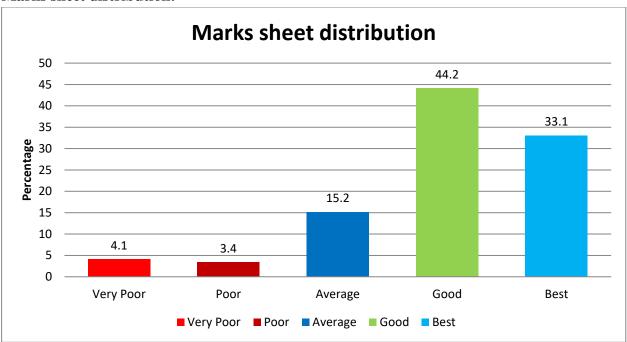

College



Vidyasagar Principal K.M. Kundnani Chowk, 124, Dinshaw Wachha Road, Churchgate, Mumbai 400020

#### **OFFICE**

### About Office Staff availability and facilities in office:

Staff availability and facilities in office:



#### Availability of Railway concession counter:





# Kishinchand Chellaram College



Vidyasagar Principal K.M. Kundnani Chowk, 124, Dinshaw Wachha Road, Churchgate, Mumbai 400020

The purpose of queries related to Admission, Bonafide certificate, Eligibility/Enrolment etc:



Availability of staff for Scholarship/Reserved category information related work:





# Kishinchand Chellaram College



Vidyasagar Principal K.M. Kundnani Chowk, 124, Dinshaw Wachha Road, Churchgate, Mumbai 400020

### **About Efficiency of Staff:**

#### Marks sheet distribution:



#### **Eligibility/Enrolment:**





# Kishinchand Chellaram College



Vidyasagar Principal K.M. Kundnani Chowk, 124, Dinshaw Wachha Road, Churchgate, Mumbai 400020

#### **ABOUT EXAMINATION SYSTEM**

### Examination system in college is very fair:



### Assessment is done very fairly:





# Kishinchand Chellaram College



Vidyasagar Principal K.M. Kundnani Chowk, 124, Dinshaw Wachha Road, Churchgate, Mumbai 400020

College results are declared in time (Semester-I to Semester-IV):



### ABOUT OTHER ESSENTIAL FACILITIES AND RELATED SERVICES

Drinking water is available on campus.





# Kishinchand Chellaram College



Vidyasagar Principal K.M. Kundnani Chowk, 124, Dinshaw Wachha Road, Churchgate, Mumbai 400020

Cleanliness is given a special attention in campus and around.



Liftma