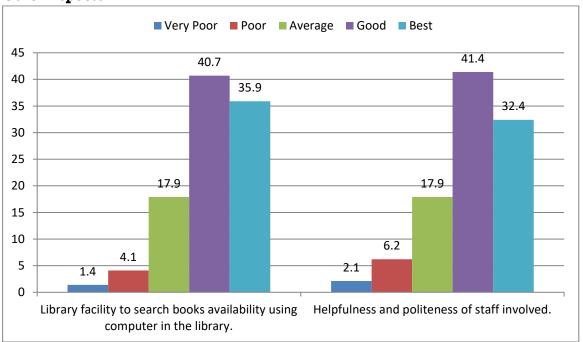

udents with various other aspects were measured on the basis of presence of

- Active student council & committee
- Language laboratory

The data so collected through the survey is compiled and presented using different charts for quick visualization. The report in detail follows:



# Kishinchand Chellaram College



Vidyasagar Principal K.M. Kundnani Chowk, 124, Dinshaw Wachha Road, Churchgate, Mumbai 400020

### **ABOUT CLASSROOMS**



### ABOUT LIBRARY

#### **Availability:**





# Kishinchand Chellaram College



Vidyasagar Principal K.M. Kundnani Chowk, 124, Dinshaw Wachha Road, Churchgate, Mumbai 400020

#### Reading Room:







# Kishinchand Chellaram College



Vidyasagar Principal K.M. Kundnani Chowk, 124, Dinshaw Wachha Road, Churchgate, Mumbai 400020

#### **Other Aspects**



### **ABOUT STUDENTS CLUBS AND ASSOCIATIONS**

#### College has active NSS unit.





# Kishinchand Chellaram College



Vidyasagar Principal K.M. Kundnani Chowk, 124, Dinshaw Wachha Road, Churchgate, Mumbai 400020

#### College has active Rotaract Club.



#### College has active Cultural Club:





# Kishinchand Chellaram College



Vidyasagar Principal K.M. Kundnani Chowk, 124, Dinshaw Wachha Road, Churchgate, Mumbai 400020

### College has active Gender Issue Cell:



### College has active Anti Ragging Cell:





# Kishinchand Chellaram College



Vidyasagar Principal K.M. Kundnani Chowk, 124, Dinshaw Wachha Road, Churchgate, Mumbai 400020

### College Has Sports Room In Campus For Sports Related Activities:



#### College provides facilities for sports related activities.





# K