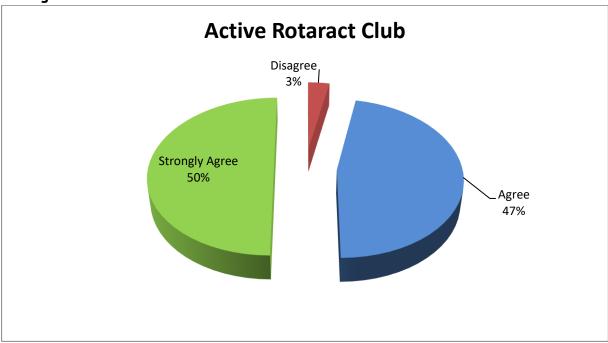

port in detail follows:



# Kishinchand Chellaram College



Vidyasagar Principal K.M. Kundnani Chowk, 124, Dinshaw Wachha Road, Churchgate, Mumbai 400020

### **ABOUT CLASSROOMS**



### ABOUT LIBRARY

#### **Availability:**





# Kishinchand Chellaram College



Vidyasagar Principal K.M. Kundnani Chowk, 124, Dinshaw Wachha Road, Churchgate, Mumbai 400020

#### Reading Room:







# Kishinchand Chellaram College



Vidyasagar Principal K.M. Kundnani Chowk, 124, Dinshaw Wachha Road, Churchgate, Mumbai 400020

#### **Other Aspects**



### **ABOUT STUDENTS CLUBS AND ASSOCIATIONS**

#### College has active NSS unit.





# Kishinchand Chellaram College



Vidyasagar Principal K.M. Kundnani Chowk, 124, Dinshaw Wachha Road, Churchgate, Mumbai 400020

#### College has active Rotaract Club.



#### College has active Cultural Club:





# Kishinchand Chellaram College



Vidyasagar Principal K.M. Kundnani Chowk, 124, Dinshaw Wachha Road, Churchgate, Mumbai 400020

### College has active Gender Issue Cell:



### College has active Anti Ragging Cell:





# Kishinchand Chellaram College



Vidyasagar Principal K.M. Kundnani Chowk, 124, Dinshaw Wachha Road, Churchgate, Mumbai 400020

### College Has Sports Room In Campus For Sports Related Activities:



#### College provides facilities for sports related activities.





# Kishinchand Chellaram College



Vidyasagar Principal K.M. Kundnani Chowk, 124, Dinshaw Wachha Road, Churchgate, Mumbai 400020

College provides Facilities For Cultural Programs Related Activities.



### **ABOUT LABORATORY**

General facilities provided in t