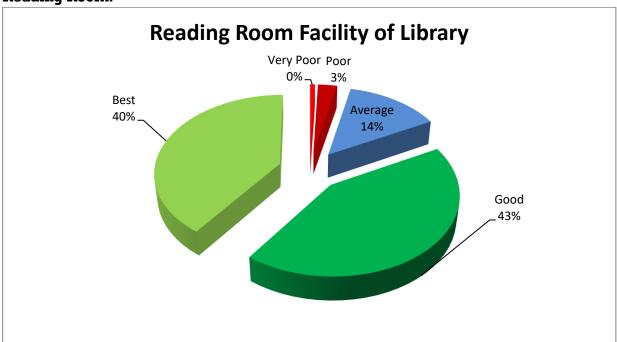

eminars /non academic
- Skill building
- Accessibility of management
- Positive recommendation

#### Satisfaction level of other aspects

The satisfaction of students with various other aspects were measured on the basis of presence of

- Active student council & committee
- Language laboratory

The data so collected through the survey is compiled and presented using different charts for quick visualization. The report in detail follows:



# Kishinchand Chellaram College



Vidyasagar Principal K.M. Kundnani Chowk, 124, Dinshaw Wachha Road, Churchgate, Mumbai 400020

### **ABOUT CLASSROOMS**



### ABOUT LIBRARY

#### **Availability:**





# Kishinchand Chellaram College



Vidyasagar Principal K.M. Kundnani Chowk, 124, Dinshaw Wachha Road, Churchgate, Mumbai 400020

#### Reading Room:







# Kishinchand Chellaram College



Vidyasagar Principal K.M. Kundnani Chowk, 124, Dinshaw Wachha Road, Churchgate, Mumbai 400020

#### **Other Aspects**



### **ABOUT STUDENTS CLUBS AND ASSOCIATIONS**

#### College has active NSS unit.





# Kishinchand Chellaram College



Vidyasagar Principal K.M. Kundnani Chowk, 124, Dinshaw Wachha Road, Churchgate, Mumbai 400020

#### College has active Rotaract Club.



#### College has active Cultural Club:





# Kishinchand Chellaram College



Vidyasagar Principal K.M. Kundnani Chowk, 124, Dinshaw Wachha Road, Churchgate, Mumbai 400020

### College has active Gender Issue Cell:



### College has active Anti Ragging Cell:





# Kishinchand Chellaram College



Vidyasagar Principal K.M. Kundnani Chowk, 124, Dinshaw Wachha Road, Churchgate,