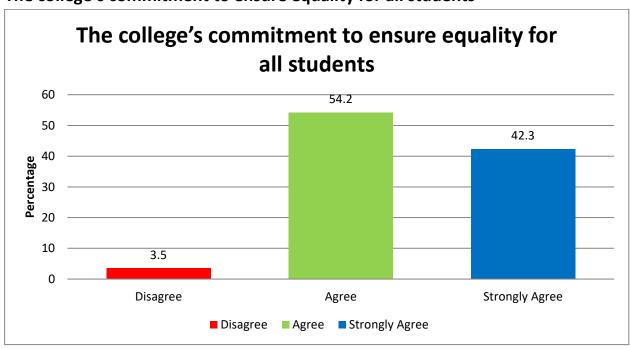

ishinchand Chellaram College



Vidyasagar Principal K.M. Kundnani Chowk, 124, Dinshaw Wachha Road, Churchgate, Mumbai 400020

Cleanliness is given a special attention in campus and around.



Liftman is available for the college lifts.





# Kishinchand Chellaram College



Vidyasagar Principal K.M. Kundnani Chowk, 124, Dinshaw Wachha Road, Churchgate, Mumbai 400020

### Wash Room for Girls and Boys on each floors.



### Girls Common Room facility is available in college.





# Kishinchand Chellaram College



Vidyasagar Principal K.M. Kundnani Chowk, 124, Dinshaw Wachha Road, Churchgate, Mumbai 400020

### Canteen facility is provided in college premises.



### **About Overall feedback about College Administration:**

### The college's commitment to ensure equality for all students





# Kishinchand Chellaram College



Vidyasagar Principal K.M. Kundnani Chowk, 124, Dinshaw Wachha Road, Churchgate, Mumbai 400020

### College is safe and secure for all students.



### Adequacy of sessions/invited talks/public lecture other than academic delivery





# Kishinchand Chellaram College



Vidyasagar Principal K.M. Kundnani Chowk, 124, Dinshaw Wachha Road, Churchgate, Mumbai 400020

### Skill-building in the college through Department.



Access to administration and management while getting problems solved.





# Kishinchand Chellaram College



Vidyasagar Principal K.M. Kundnani Chowk, 124, Dinshaw Wachha Road, Churchgate, Mumbai 400020

Possibility of recommending this college to forthcoming students.



#### **ABOUT OTHER ASPECTS**

College has active Students' Counc