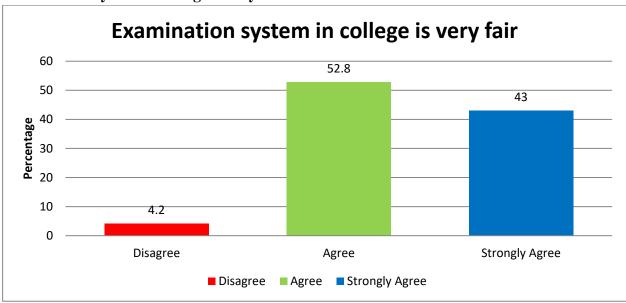

#### **ABOUT EXAMINATION SYSTEM**

### Examination system in college is very fair: