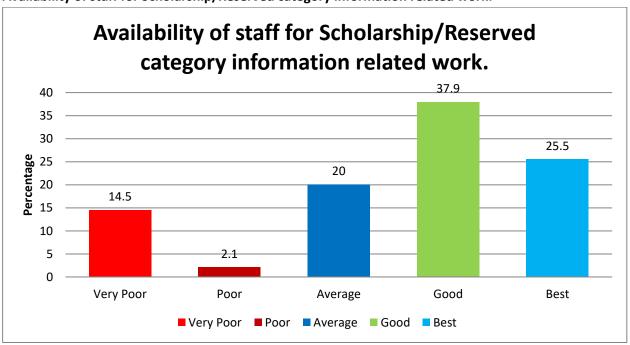

Availability of staff for Scholarship/Reserved category information related work: