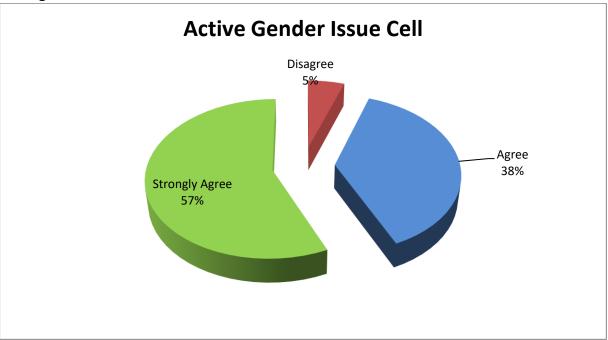

lity:**





# Kishinchand Chellaram College



Vidyasagar Principal K.M. Kundnani Chowk, 124, Dinshaw Wachha Road, Churchgate, Mumbai 400020

#### Reading Room:







# Kishinchand Chellaram College



Vidyasagar Principal K.M. Kundnani Chowk, 124, Dinshaw Wachha Road, Churchgate, Mumbai 400020

#### **Other Aspects**



### **ABOUT STUDENTS CLUBS AND ASSOCIATIONS**

#### College has active NSS unit.





# Kishinchand Chellaram College



Vidyasagar Principal K.M. Kundnani Chowk, 124, Dinshaw Wachha Road, Churchgate, Mumbai 400020

#### College has active Rotaract Club.



#### College has active Cultural Club:





# Kishinchand Chellaram College



Vidyasagar Principal K.M. Kundnani Chowk, 124, Dinshaw Wachha Road, Churchgate, Mumbai 400020

### College has active Gender Issue Cell:



### College has active Anti Ragging Cell:





# Kishinchand Chellaram College



Vidyasagar Principal K.M. Kundnani Chowk, 124, Dinshaw Wachha Road, Churchgate, Mumbai 400020

### College Has Sports Room In Campus For Sports Related Activities:



#### College provides facilities for sports related activities.





# Kishinchand Chellaram College



Vidyasagar Principal K.M. Kundnani Chowk, 124, Dinshaw Wachha Road, Churchgate, Mumbai 400020

College provides Facilities For Cultural Programs Related Activities.



### **ABOUT LABORATORY**

General facilities provided in the laboratories.





# Kishinchand Chellaram College



Vidyasagar Principal K.M. Kundnani Chowk, 124, Dinshaw Wachha Road, Churchgate, Mumbai 400020

### Availability of Equipment/apparatus.



Hands on training for E