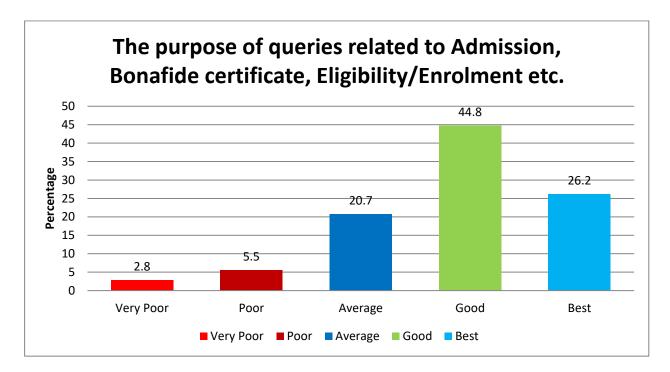

# Kishinchand Chellaram College

Vidyasagar Principal K.M. Kundnani Chowk, 124, Dinshaw Wachha Road, Churchgate, Mumbai 400020

The purpose of queries related to Admission, Bonafide certificate, Eligibility/Enrolment etc: