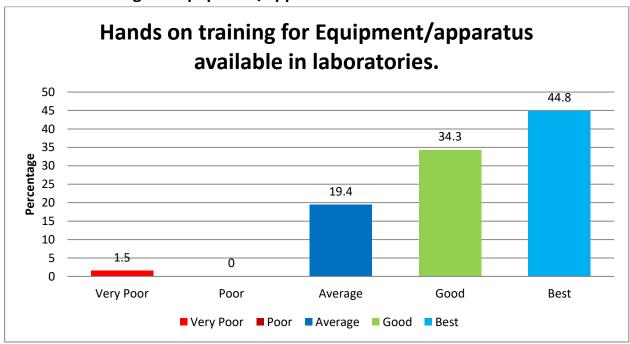

### Availability of Equipment/apparatus.

Hands on training for Equipment/apparatus available in laboratories.