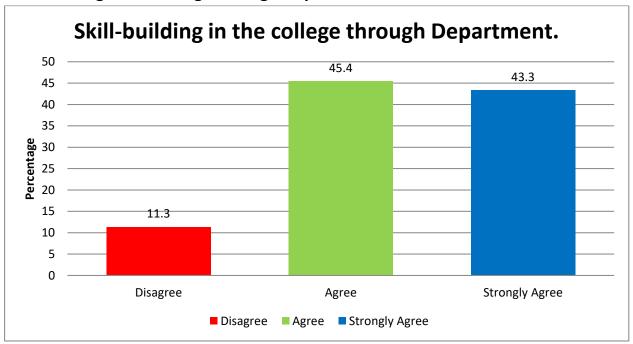

### Skill-building in the college through Department.

Access to administration and management while getting problems solved.