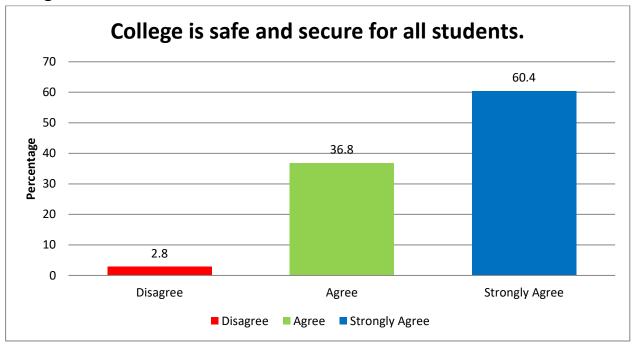

ound.



Liftman is available for the college lifts.





# Kishinchand Chellaram College



Vidyasagar Principal K.M. Kundnani Chowk, 124, Dinshaw Wachha Road, Churchgate, Mumbai 400020

### Wash Room for Girls and Boys on each floors.



### Girls Common Room facility is available in college.





# Kishinchand Chellaram College



Vidyasagar Principal K.M. Kundnani Chowk, 124, Dinshaw Wachha Road, Churchgate, Mumbai 400020

### Canteen facility is provided in college premises.



### **About Overall feedback about College Administration:**

### The college's commitment to ensure equality for all students





# Kishinchand Chellaram College



Vidyasagar Principal K.M. Kundnani Chowk, 124, Dinshaw Wachha Road, Churchgate, Mumbai 400020

### College is safe and secure for all students.



### Adequacy of sessions/invited talks/public lecture other than academic delivery





# Kishinchand Chellaram College



Vidyasagar Principal K.M. Kundnani Chowk, 124, Dinshaw Wachha Road, Churchgate, Mumbai 400020

### Skill-building in the college through Department.



Access to administration and management while getting problems solved.





# Kishinchand Chellaram College



Vidyasagar Principal K.M. Kundnani Chowk, 124, Dinshaw Wachha Road, Churchgate, Mumbai 400020

Possibility of recommending this college to forthcoming students.



#### **ABOUT OTHER ASPECTS**

College has active Students' Council/Student Committee.





# Kishinchand Chellaram College



Vidyasagar Principal K.M. Kundnani Chowk, 124, Dinshaw Wachha Road, Churchgate, Mumbai 400020

### **College has Language