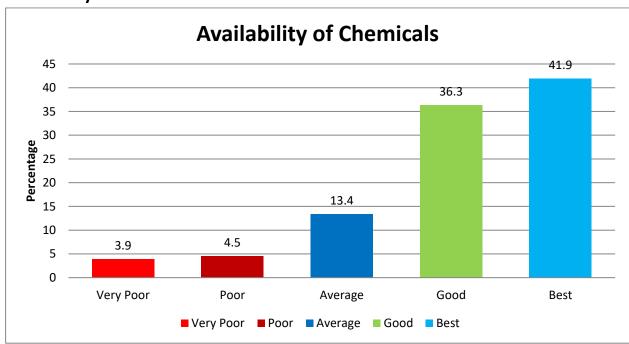

For Sports Related Activities:



#### College provides facilities for sports related activities.





# Kishinchand Chellaram College



Vidyasagar Principal K.M. Kundnani Chowk, 124, Dinshaw Wachha Road, Churchgate, Mumbai 400020

College provides Facilities For Cultural Programs Related Activities.



### **ABOUT LABORATORY**

General facilities provided in the laboratories.





# Kishinchand Chellaram College



Vidyasagar Principal K.M. Kundnani Chowk, 124, Dinshaw Wachha Road, Churchgate, Mumbai 400020

### Availability of Equipment/apparatus.



Hands on training for Equipment/apparatus available in laboratories.





# Kishinchand Chellaram College



Vidyasagar Principal K.M. Kundnani Chowk, 124, Dinshaw Wachha Road, Churchgate, Mumbai 400020

### **Availability of chemicals**



### Safety measures in the lab





# Kishinchand Chellaram College



Vidyasagar Principal K.M. Kundnani Chowk, 124, Dinshaw Wachha Road, Churchgate, Mumbai 400020

### Assistance from non-teaching staff



### Helpfulness and politeness of staff involved





# Kishinchand Chellaram College



Vidyasagar Principal K.M. Kundnani Chowk, 124, Dinshaw Wachha Road, Churchgate, Mumbai 400020

#### **OFFICE**

### About Office Staff availability and facilities in office:

Staff availability and facilities in office:



#### Availability of Railway concession counter:





# Kishinchand Chellaram College



Vidyasagar Principal K.M. Kundnani Chowk, 124, Dinshaw Wachha Road, Churchgate, Mumbai 400020

The purpose of queries related to Admission, Bonafide certificate, Eligibility/Enrolment etc: