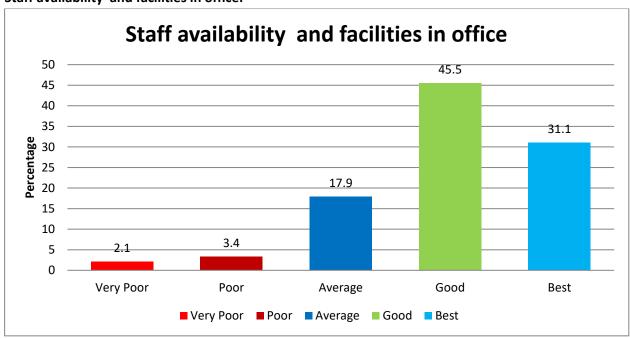

### About Office Staff availability and facilities in office:

Staff availability and facilities in office: