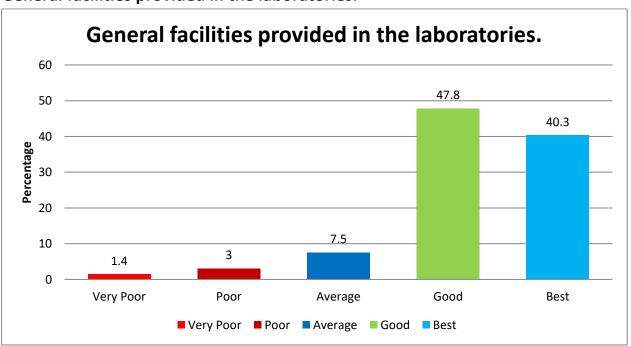

active Cultural Club:





# Kishinchand Chellaram College



Vidyasagar Principal K.M. Kundnani Chowk, 124, Dinshaw Wachha Road, Churchgate, Mumbai 400020

### College has active Gender Issue Cell:



### College has active Anti Ragging Cell:





# Kishinchand Chellaram College



Vidyasagar Principal K.M. Kundnani Chowk, 124, Dinshaw Wachha Road, Churchgate, Mumbai 400020

### College Has Sports Room In Campus For Sports Related Activities:



#### College provides facilities for sports related activities.





# Kishinchand Chellaram College



Vidyasagar Principal K.M. Kundnani Chowk, 124, Dinshaw Wachha Road, Churchgate, Mumbai 400020

College provides Facilities For Cultural Programs Related Activities.



### **ABOUT LABORATORY**

General facilities provided in the laboratories.





# Kishinchand Chellaram College



Vidyasagar Principal K.M. Kundnani Chowk, 124, Dinshaw Wachha Road, Churchgate, Mumbai 400020

### Availability of Equipment/apparatus.



Hands on training for Equipment/apparatus available in laboratories.





# Kishinchand Chellaram College



Vidyasagar Principal K.M. Kundnani Chowk, 124, Dinshaw Wachha Road, Churchgate, Mumbai 400020

### **Availability of chemicals**



### Safety measures in the lab





# Kishinchand Chellaram College



Vidyasagar Principal K.M. Kundnani Chowk, 124, Dinshaw Wachha Road, Churchgate, Mumbai 400020

### Assistance from non-teaching staff



### Helpfulness and politeness of staff involved





# Kishinchand Chellaram College



Vidyasagar Principal K.M. Kundnani Chowk, 124, Dinshaw Wachha Road, Churchgate, Mumb