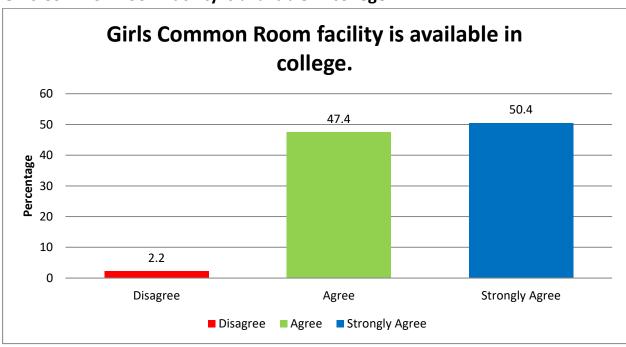

fairly:





# Kishinchand Chellaram College



Vidyasagar Principal K.M. Kundnani Chowk, 124, Dinshaw Wachha Road, Churchgate, Mumbai 400020

College results are declared in time (Semester-I to Semester-IV):



### ABOUT OTHER ESSENTIAL FACILITIES AND RELATED SERVICES

Drinking water is available on campus.





# Kishinchand Chellaram College



Vidyasagar Principal K.M. Kundnani Chowk, 124, Dinshaw Wachha Road, Churchgate, Mumbai 400020

Cleanliness is given a special attention in campus and around.



Liftman is available for the college lifts.





# Kishinchand Chellaram College



Vidyasagar Principal K.M. Kundnani Chowk, 124, Dinshaw Wachha Road, Churchgate, Mumbai 400020

### Wash Room for Girls and Boys on each floors.



### Girls Common Room facility is available in college.





# Kishinchand Chellaram College



Vidyasagar Principal K.M. Kundnani Chowk, 124, Dinshaw Wachha Road, Churchgate, Mumbai 400020

### Canteen facility is provided in college premises.



### **About Overall feedback about College Administration:**

### The college's commitment to ensure equality for all students





# Kishinchand Chellaram College



Vidyasagar Principal K.M. Kundnani Chowk, 124, Dinshaw Wachha Road, Churchgate, Mumbai 400020

### College is safe and secure for all students.



### Adequacy of sessions/invited talks/public lecture other than academic delivery





# Kishinchand Chellaram College



Vidyasagar Principal K.M. Kundnani Chowk, 124, Dinshaw Wachha Road, Churchgate, Mumbai 400020

### Skill-building in the college through Department.



Access to administra