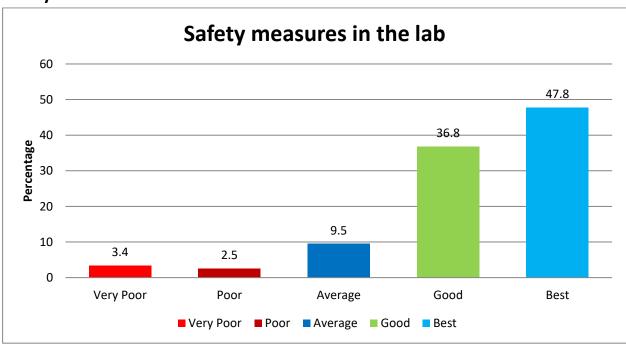

#### College provides facilities for sports related activities.





# Kishinchand Chellaram College



Vidyasagar Principal K.M. Kundnani Chowk, 124, Dinshaw Wachha Road, Churchgate, Mumbai 400020

College provides Facilities For Cultural Programs Related Activities.



### **ABOUT LABORATORY**

General facilities provided in the laboratories.





# Kishinchand Chellaram College



Vidyasagar Principal K.M. Kundnani Chowk, 124, Dinshaw Wachha Road, Churchgate, Mumbai 400020

### Availability of Equipment/apparatus.



Hands on training for Equipment/apparatus available in laboratories.





# Kishinchand Chellaram College



Vidyasagar Principal K.M. Kundnani Chowk, 124, Dinshaw Wachha Road, Churchgate, Mumbai 400020

### **Availability of chemicals**



### Safety measures in the lab





# Kishinchand Chellaram College



Vidyasagar Principal K.M. Kundnani Chowk, 124, Dinshaw Wachha Road, Churchgate, Mumbai 400020

### Assistance from non-teaching staff



### Helpfulness and politeness of staff involved





# Kishinchand Chellaram College



Vidyasagar Principal K.M. Kundnani Chowk, 124, Dinshaw Wachha Road, Churchgate, Mumbai 400020

#### **OFFICE**

### About Office Staff availability and facilities in office:

Staff availability and facilities in office:



#### Availability of Railway concession counter:





# Kishinchand Chellaram College



Vidyasagar Principal K.M. Kundnani Chowk, 124, Dinshaw Wachha Road, Churchgate, Mumbai 400020

The purpose of queries related to Admission, Bonafide certificate, Eligibility/Enrolment etc:



Availability of staff for Schol