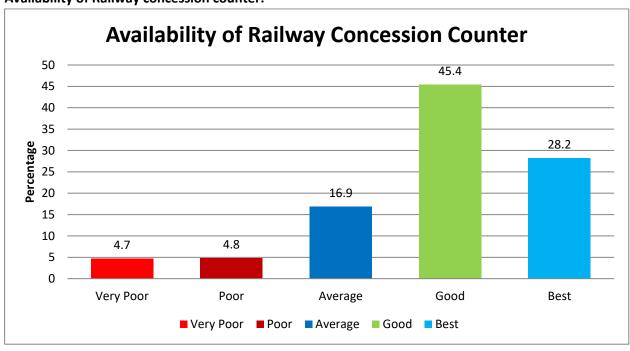

aining for Equipment/apparatus available in laboratories.





# Kishinchand Chellaram College



Vidyasagar Principal K.M. Kundnani Chowk, 124, Dinshaw Wachha Road, Churchgate, Mumbai 400020

### **Availability of chemicals**



### Safety measures in the lab





# Kishinchand Chellaram College



Vidyasagar Principal K.M. Kundnani Chowk, 124, Dinshaw Wachha Road, Churchgate, Mumbai 400020

### Assistance from non-teaching staff



### Helpfulness and politeness of staff involved





# Kishinchand Chellaram College



Vidyasagar Principal K.M. Kundnani Chowk, 124, Dinshaw Wachha Road, Churchgate, Mumbai 400020

#### **OFFICE**

### About Office Staff availability and facilities in office:

Staff availability and facilities in office:



#### Availability of Railway concession counter:





# Kishinchand Chellaram College



Vidyasagar Principal K.M. Kundnani Chowk, 124, Dinshaw Wachha Road, Churchgate, Mumbai 400020

The purpose of queries related to Admission, Bonafide certificate, Eligibility/Enrolment etc:



Availability of staff for Scholarship/Reserved category information related work:





# Kishinchand Chellaram College



Vidyasagar Principal K.M. Kundnani Chowk, 124, Dinshaw Wachha Road, Churchgate, Mumbai 400020

### **About Efficiency of Staff:**

#### Marks sheet distribution:



#### **Eligibility/Enrolment:**





# Kishinchand Chellaram College



Vidyasagar Principal K.M. Kundnani Chowk, 124, Dinshaw Wachha Road, Churchgate, Mumbai 400020

#### **ABOUT EXAMINATION SYSTEM**

### Examination system in college is very fair:



### Assessment is done very f