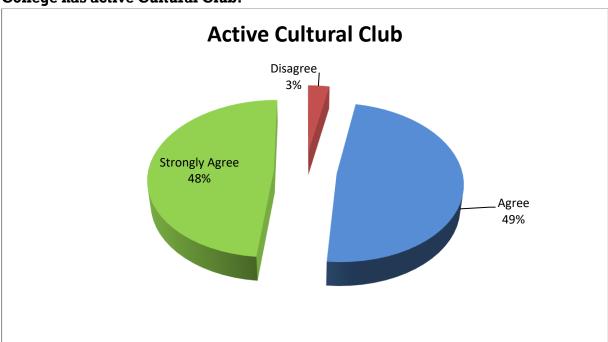

hellaram College



Vidyasagar Principal K.M. Kundnani Chowk, 124, Dinshaw Wachha Road, Churchgate, Mumbai 400020

### **ABOUT CLASSROOMS**



### ABOUT LIBRARY

#### **Availability:**





# Kishinchand Chellaram College



Vidyasagar Principal K.M. Kundnani Chowk, 124, Dinshaw Wachha Road, Churchgate, Mumbai 400020

#### Reading Room:







# Kishinchand Chellaram College



Vidyasagar Principal K.M. Kundnani Chowk, 124, Dinshaw Wachha Road, Churchgate, Mumbai 400020

#### **Other Aspects**



### **ABOUT STUDENTS CLUBS AND ASSOCIATIONS**

#### College has active NSS unit.





# Kishinchand Chellaram College



Vidyasagar Principal K.M. Kundnani Chowk, 124, Dinshaw Wachha Road, Churchgate, Mumbai 400020

#### College has active Rotaract Club.



#### College has active Cultural Club:





# Kishinchand Chellaram College



Vidyasagar Principal K.M. Kundnani Chowk, 124, Dinshaw Wachha Road, Churchgate, Mumbai 400020

### College has active Gender Issue Cell:



### College has active Anti Ragging Cell:





# Kishinchand Chellaram College



Vidyasagar Principal K.M. Kundnani Chowk, 124, Dinshaw Wachha Road, Churchgate, Mumbai 400020

### College Has Sports Room In Campus For Sports Related Activities:



#### College provides facilities for sports related activities.





# Kishinchand Chellaram College



Vidyasagar Principal K.M. Kundnani Chowk, 124, Dinshaw Wachha Road, Churchgate, Mumbai 400020

College provides Facilities For Cultural Programs Related Activities.



### **ABOUT LABORATORY**

General facilities provided in the laboratories.





# Kishinchand Chella