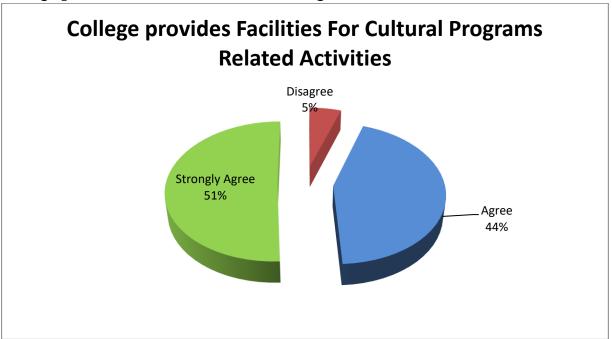

# Kishinchand Chellaram College

Vidyasagar Principal K.M. Kundnani Chowk, 124, Dinshaw Wachha Road, Churchgate, Mumbai 400020

College provides Facilities For Cultural Programs Related Activities.