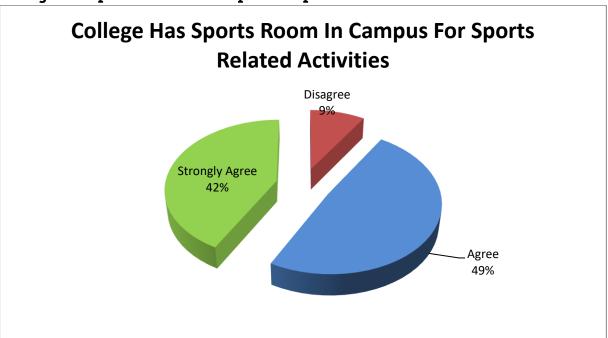

, Dinshaw Wachha Road, Churchgate, Mumbai 400020

#### **Other Aspects**



### **ABOUT STUDENTS CLUBS AND ASSOCIATIONS**

#### College has active NSS unit.





# Kishinchand Chellaram College



Vidyasagar Principal K.M. Kundnani Chowk, 124, Dinshaw Wachha Road, Churchgate, Mumbai 400020

#### College has active Rotaract Club.



#### College has active Cultural Club:





# Kishinchand Chellaram College



Vidyasagar Principal K.M. Kundnani Chowk, 124, Dinshaw Wachha Road, Churchgate, Mumbai 400020

### College has active Gender Issue Cell:



### College has active Anti Ragging Cell:





# Kishinchand Chellaram College



Vidyasagar Principal K.M. Kundnani Chowk, 124, Dinshaw Wachha Road, Churchgate, Mumbai 400020

### College Has Sports Room In Campus For Sports Related Activities:



#### College provides facilities for sports related activities.





# Kishinchand Chellaram College



Vidyasagar Principal K.M. Kundnani Chowk, 124, Dinshaw Wachha Road, Churchgate, Mumbai 400020

College provides Facilities For Cultural Programs Related Activities.



### **ABOUT LABORATORY**

General facilities provided in the laboratories.





# Kishinchand Chellaram College



Vidyasagar Principal K.M. Kundnani Chowk, 124, Dinshaw Wachha Road, Churchgate, Mumbai 400020

### Availability of Equipment/apparatus.



Hands on training for Equipment/apparatus available in laboratories.





# Kishinchand Chellaram College



Vidyasagar Principal K.M. Kundnani Chowk, 124, Dinshaw Wachha Road, Churchgate, Mumbai 400020

### **Availability of chemicals**



### Safety measures in the lab