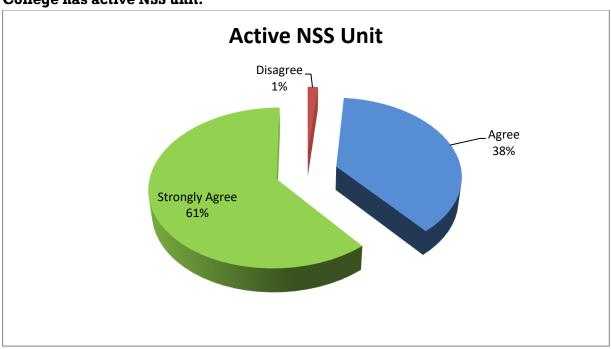

e student council & committee
- Language laboratory

The data so collected through the survey is compiled and presented using different charts for quick visualization. The report in detail follows:



# Kishinchand Chellaram College



Vidyasagar Principal K.M. Kundnani Chowk, 124, Dinshaw Wachha Road, Churchgate, Mumbai 400020

### **ABOUT CLASSROOMS**



### ABOUT LIBRARY

#### **Availability:**





# Kishinchand Chellaram College



Vidyasagar Principal K.M. Kundnani Chowk, 124, Dinshaw Wachha Road, Churchgate, Mumbai 400020

#### Reading Room:







# Kishinchand Chellaram College



Vidyasagar Principal K.M. Kundnani Chowk, 124, Dinshaw Wachha Road, Churchgate, Mumbai 400020

#### **Other Aspects**



### **ABOUT STUDENTS CLUBS AND ASSOCIATIONS**

#### College has active NSS unit.





# Kishinchand Chellaram College



Vidyasagar Principal K.M. Kundnani Chowk, 124, Dinshaw Wachha Road, Churchgate, Mumbai 400020

#### College has active Rotaract Club.



#### College has active Cultural Club:





# Kishinchand Chellaram College



Vidyasagar Principal K.M. Kundnani Chowk, 124, Dinshaw Wachha Road, Churchgate, Mumbai 400020

### College has active Gender Issue Cell:



### College has active Anti Ragging Cell:





# Kishinchand Chellaram College



Vidyasagar Principal K.M. Kundnani Chowk, 124, Dinshaw Wachha Road, Churchgate, Mumbai 400020

### College Has Sports Room In Campus For Sports Related Activities:



#### College provides facilities for sports related activities.





# Kishinchand Chellaram College



Vidyasagar Principal K.M. Kundnani Chowk, 124, Dinsh