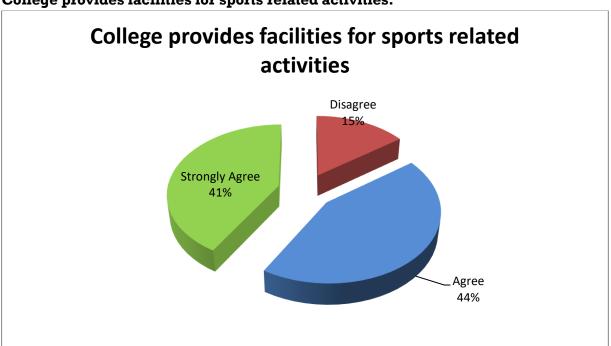

cts**



### **ABOUT STUDENTS CLUBS AND ASSOCIATIONS**

#### College has active NSS unit.





# Kishinchand Chellaram College



Vidyasagar Principal K.M. Kundnani Chowk, 124, Dinshaw Wachha Road, Churchgate, Mumbai 400020

#### College has active Rotaract Club.



#### College has active Cultural Club:





# Kishinchand Chellaram College



Vidyasagar Principal K.M. Kundnani Chowk, 124, Dinshaw Wachha Road, Churchgate, Mumbai 400020

### College has active Gender Issue Cell:



### College has active Anti Ragging Cell:





# Kishinchand Chellaram College



Vidyasagar Principal K.M. Kundnani Chowk, 124, Dinshaw Wachha Road, Churchgate, Mumbai 400020

### College Has Sports Room In Campus For Sports Related Activities:



#### College provides facilities for sports related activities.





# Kishinchand Chellaram College



Vidyasagar Principal K.M. Kundnani Chowk, 124, Dinshaw Wachha Road, Churchgate, Mumbai 400020

College provides Facilities For Cultural Programs Related Activities.



### **ABOUT LABORATORY**

General facilities provided in the laboratories.





# Kishinchand Chellaram College



Vidyasagar Principal K.M. Kundnani Chowk, 124, Dinshaw Wachha Road, Churchgate, Mumbai 400020

### Availability of Equipment/apparatus.



Hands on training for Equipment/apparatus available in laboratories.





# Kishinchand Chellaram College



Vidyasagar Principal K.M. Kundnani Chowk, 124, Dinshaw Wachha Road, Churchgate, Mumbai 400020

### **Availability of chemicals**



### Safety measures in the lab





# Kishinchand Chellaram College



Vidyasagar Principal K.M. K