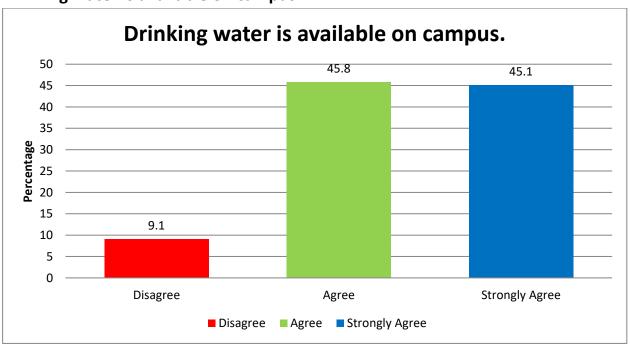

### ABOUT OTHER ESSENTIAL FACILITIES AND RELATED SERVICES

Drinking water is available on campus.