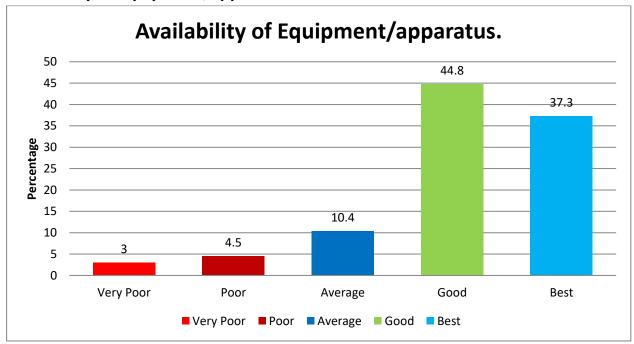

### Availability of Equipment/apparatus.

Hands on training for Equipment/apparatus available in laboratories.