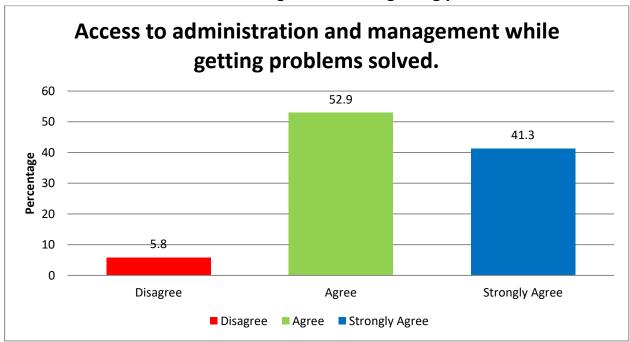

### Skill-building in the college through Department.

Access to administration and management while getting problems solved.