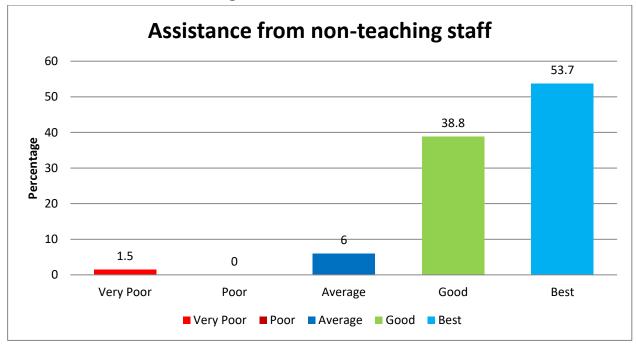

hurchgate, Mumbai 400020

College provides Facilities For Cultural Programs Related Activities.



### **ABOUT LABORATORY**

General facilities provided in the laboratories.





# Kishinchand Chellaram College



Vidyasagar Principal K.M. Kundnani Chowk, 124, Dinshaw Wachha Road, Churchgate, Mumbai 400020

### Availability of Equipment/apparatus.



Hands on training for Equipment/apparatus available in laboratories.





# Kishinchand Chellaram College



Vidyasagar Principal K.M. Kundnani Chowk, 124, Dinshaw Wachha Road, Churchgate, Mumbai 400020

### **Availability of chemicals**



### Safety measures in the lab





# Kishinchand Chellaram College



Vidyasagar Principal K.M. Kundnani Chowk, 124, Dinshaw Wachha Road, Churchgate, Mumbai 400020

### Assistance from non-teaching staff



### Helpfulness and politeness of staff involved





# Kishinchand Chellaram College



Vidyasagar Principal K.M. Kundnani Chowk, 124, Dinshaw Wachha Road, Churchgate, Mumbai 400020

#### **OFFICE**

### About Office Staff availability and facilities in office:

Staff availability and facilities in office:



#### Availability of Railway concession counter:





# Kishinchand Chellaram College



Vidyasagar Principal K.M. Kundnani Chowk, 124, Dinshaw Wachha Road, Churchgate, Mumbai 400020

The purpose of queries related to Admission, Bonafide certificate, Eligibility/Enrolment etc:



Availability of staff for Scholarship/Reserved category information related work:





# Kishinchand Chellaram College



Vidyasagar Principal K.M. Kundnani Chowk, 124, Dinshaw Wachha Road, Churchgate, Mum