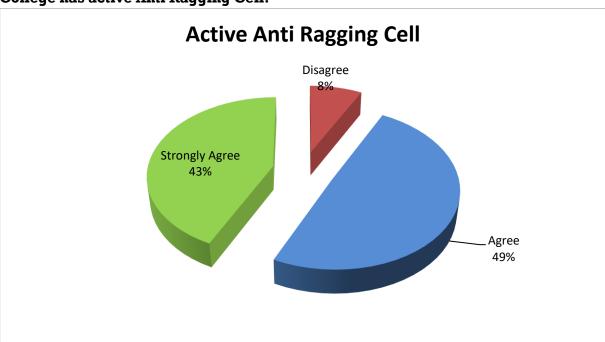

Vidyasagar Principal K.M. Kundnani Chowk, 124, Dinshaw Wachha Road, Churchgate, Mumbai 400020

#### Reading Room:







# Kishinchand Chellaram College



Vidyasagar Principal K.M. Kundnani Chowk, 124, Dinshaw Wachha Road, Churchgate, Mumbai 400020

#### **Other Aspects**



### **ABOUT STUDENTS CLUBS AND ASSOCIATIONS**

#### College has active NSS unit.





# Kishinchand Chellaram College



Vidyasagar Principal K.M. Kundnani Chowk, 124, Dinshaw Wachha Road, Churchgate, Mumbai 400020

#### College has active Rotaract Club.



#### College has active Cultural Club:





# Kishinchand Chellaram College



Vidyasagar Principal K.M. Kundnani Chowk, 124, Dinshaw Wachha Road, Churchgate, Mumbai 400020

### College has active Gender Issue Cell:



### College has active Anti Ragging Cell:





# Kishinchand Chellaram College



Vidyasagar Principal K.M. Kundnani Chowk, 124, Dinshaw Wachha Road, Churchgate, Mumbai 400020

### College Has Sports Room In Campus For Sports Related Activities:



#### College provides facilities for sports related activities.





# Kishinchand Chellaram College



Vidyasagar Principal K.M. Kundnani Chowk, 124, Dinshaw Wachha Road, Churchgate, Mumbai 400020

College provides Facilities For Cultural Programs Related Activities.



### **ABOUT LABORATORY**

General facilities provided in the laboratories.





# Kishinchand Chellaram College



Vidyasagar Principal K.M. Kundnani Chowk, 124, Dinshaw Wachha Road, Churchgate, Mumbai 400020

### Availability of Equipment/apparatus.



Hands on training for Equipment/apparatus available in laboratories.