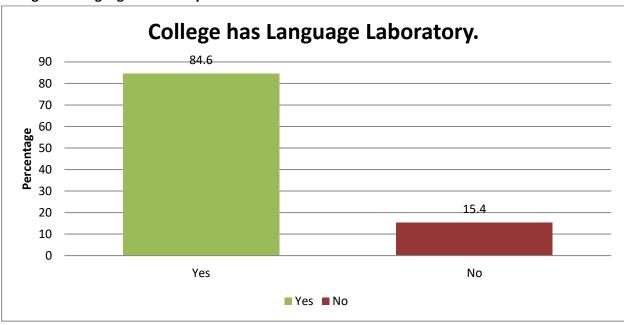

of sessions/invited talks/public lecture other than academic delivery





# Kishinchand Chellaram College



Vidyasagar Principal K.M. Kundnani Chowk, 124, Dinshaw Wachha Road, Churchgate, Mumbai 400020

### Skill-building in the college through Department.



Access to administration and management while getting problems solved.





# Kishinchand Chellaram College



Vidyasagar Principal K.M. Kundnani Chowk, 124, Dinshaw Wachha Road, Churchgate, Mumbai 400020

Possibility of recommending this college to forthcoming students.



#### **ABOUT OTHER ASPECTS**

College has active Students' Council/Student Committee.





# Kishinchand Chellaram College



Vidyasagar Principal K.M. Kundnani Chowk, 124, Dinshaw Wachha Road, Churchgate, Mumbai 400020

### **College has Language Laboratory:**