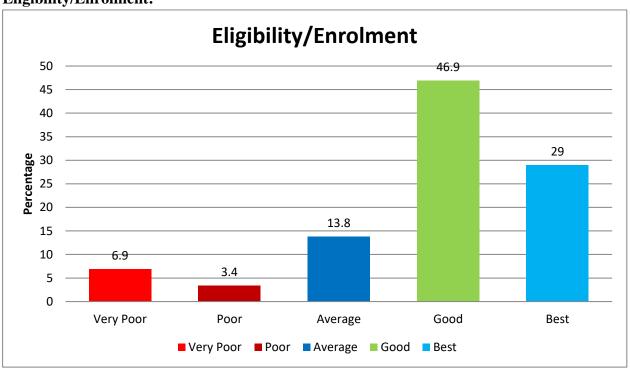

. Kundnani Chowk, 124, Dinshaw Wachha Road, Churchgate, Mumbai 400020

#### **OFFICE**

### About Office Staff availability and facilities in office:

Staff availability and facilities in office:



#### Availability of Railway concession counter:





# Kishinchand Chellaram College



Vidyasagar Principal K.M. Kundnani Chowk, 124, Dinshaw Wachha Road, Churchgate, Mumbai 400020

The purpose of queries related to Admission, Bonafide certificate, Eligibility/Enrolment etc:



Availability of staff for Scholarship/Reserved category information related work:





# Kishinchand Chellaram College



Vidyasagar Principal K.M. Kundnani Chowk, 124, Dinshaw Wachha Road, Churchgate, Mumbai 400020

### **About Efficiency of Staff:**

#### Marks sheet distribution:



#### **Eligibility/Enrolment:**





# Kishinchand Chellaram College



Vidyasagar Principal K.M. Kundnani Chowk, 124, Dinshaw Wachha Road, Churchgate, Mumbai 400020

#### **ABOUT EXAMINATION SYSTEM**

### Examination system in college is very fair:



### Assessment is done very fairly:





# Kishinchand Chellaram College



Vidyasagar Principal K.M. Kundnani Chowk, 124, Dinshaw Wachha Road, Churchgate, Mumbai 400020

College results are declared in time (Semester-I to Semester-IV):



### ABOUT OTHER ESSENTIAL FACILITIES AND RELATED SERVICES

Drinking water is available on campus.





# Kishinchand Chellaram College



Vidyasagar Principal K.M. Kundnani Chowk, 124, Dinshaw Wachha Road, Churchgate, Mumbai 400020

Cleanliness is given a special attention in campus and around.



Liftman is available for the college lift